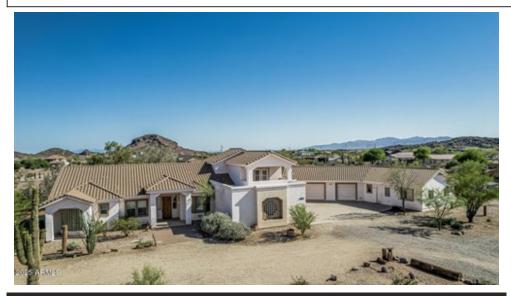

## 15639 W Peakview Dr, Surprise, AZ 85387

Beds: 5 | Baths: 3 Full, 1 Half

MLS #: 6859262

Single Family | 3,384 ft<sup>2</sup> | Lot: 130,680 ft<sup>2</sup> (3 acres)

Roberta Bradley

athomebrokerroberta@gmail.com

## Remarks

Car lovers and business dreamersthis one's for you! This 3-acre Surprise property is a rare find with TWO 3-car garagesyes, a 6-car setup that's a car enthusiast's paradise. The main home features 5 beds, 3.5 baths, a den, no carpet, and sleek laminate floors. The detached guest suite has 2 rooms, a kitchenette, half bath, and a common areaperfect for multigenerational living, a rental, or your next business HQ (it was used as one before!). Horse-ready with mountain views and endless potential. Full-price offer includes home warranty + paint in your colors!